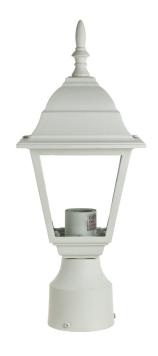

ODI1160

Post Mount Carriage Lamp Fixture, 60 Watts Max, Single Medium Base Sockets (E26), 120 Volts, Outdoor, UL Listed, White, For Residential & Commercial Use

| Project:   |  |
|------------|--|
| Туре:      |  |
| Catalog #: |  |
| Date:      |  |
| Comments:  |  |

## Construction

Fixture Material
Fixture Finish White
Lens Material Glass
Lens Finish Clear
Shape Carriage
Mounting Pole