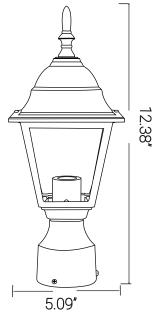

ODI1160

Post Mount Carriage Lamp Fixture, 60 Watts Max, Single Medium Base Sockets (E26), 120 Volts, Outdoor, UL Listed, White, For Residential & Commercial Use

| Project:   |  |
|------------|--|
| Туре:      |  |
| Catalog #: |  |
| Date:      |  |
| Comments:  |  |

## Construction

Fixture Material
Fixture Finish White
Lens Material Glass
Lens Finish Clear
Shape Carriage
Mounting Pole