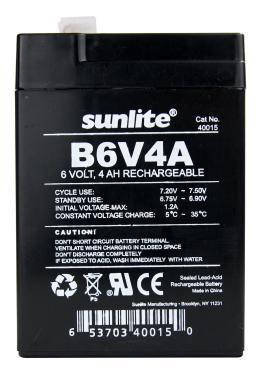

# Sunlite 40015-SU B6V4A 4-Amp Hour Emergency Backup Battery, 6-volt

## **DESCRIPTION:**

Highlighting a dedication to quality and integrity, the Sunlite product line includes compact fluorescent, linear fluorescent, incandescent, HID, metal halide, halogen, decorative, miniature, specialty, stage-studio lamps and LED lamps. The Sunlite line also includes a full array of indoor and outdoor household fixtures, commercial fixtures and electrical products including extension cords, socket adapters, wall plates, receptacles and switches, dimmers and timers, surge protectors and much more. Sunlite 40015-SU B6V4A 4 Amp Hour Emergency Backup Battery, 6 Volts.

## **SPECIFICATIONS:**

| (=onoral | Charac   | teristics  |
|----------|----------|------------|
| OCHCI ai | Ollai ac | ici istics |

**Finish** Black

**Electrical Characteristics** 

**Amps** 4 Volts 6

Additional Features

Safety Rating Mark **UL** Listed

## **Product Data**

Case Unit Rate 10 Pack Size

Item UPC 653703400150

Package Type Loose