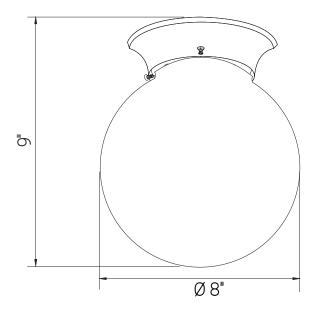

## **Construction**Fixture Material

| Fixture Finish | Brushed Nicke |
|----------------|---------------|
| Lens Material  | Glass         |
| Lens Finish    | Alabaster     |
| Shape          | Round         |
| Mounting       | Surface       |