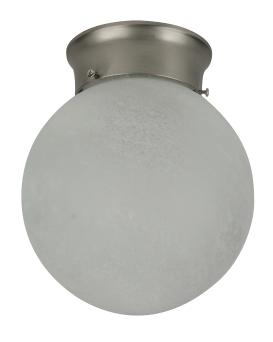

GLO8/BN

GLO8/BN BRUSH NICKEL GLOBE FIX SUNLITE

| Project:   |  |
|------------|--|
| Type:      |  |
| Catalog #: |  |
| Date:      |  |
| Comments:  |  |

Residential

Metal & Glass

## **Construction**Fixture Material

| Fixture Finish | Brushed Nicke |
|----------------|---------------|
| Lens Material  | Glass         |
| Lens Finish    | Alabaster     |
| Shape          | Round         |
| Mounting       | Surface       |