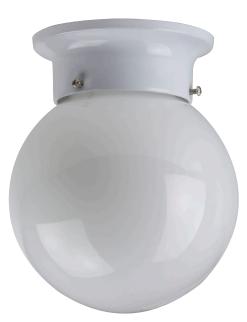

# 04455-SU

GLO6/WH

# GLO6/WH WHITE GLOBE FIXTURE SUNLITE

| Project:            |  |
|---------------------|--|
| Type:<br>Catalog #: |  |
| Catalog #:          |  |
| Date:               |  |
| Comments:           |  |

# Construction

| Fixture Material | Metal & Glass |
|------------------|---------------|
| Fixture Finish   | White         |
| Lens Material    | Glass         |
| Lens Finish      | White         |
| Shape            | Round         |
| Mounting         | Surface       |