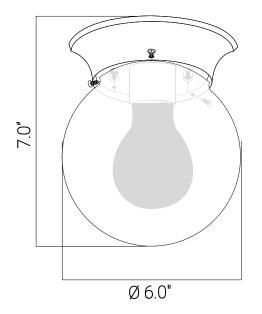

# 04455-SU

GLO6/WH

# GLO6/WH WHITE GLOBE FIXTURE SUNLITE

| Project:            |  |
|---------------------|--|
| Type:<br>Catalog #: |  |
| Catalog #:          |  |
| Date:               |  |
| Comments:           |  |

# Construction

| Fixture Material | Metal & Glass |
|------------------|---------------|
| Fixture Finish   | White         |
| Lens Material    | Glass         |
| Lens Finish      | White         |
| Shape            | Round         |
| Mounting         | Surface       |