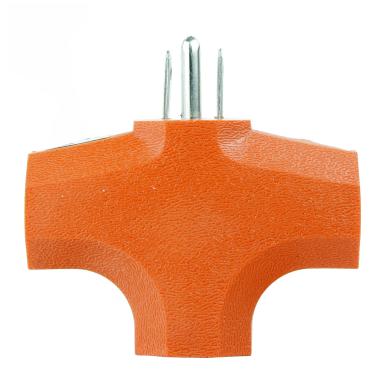

## **Sunlite E132 Outdoor Tri Tap**

## **DESCRIPTION:**

Sunshine Lighting's 04058–SU durable Outdoor Tri Tap are built to help power your outdoor venue with the least amount of power sources as possible by multiplying your sockets.

## **SPECIFICATIONS:**

**General Characteristics** 

**Finish** 

Orange

**Additional Features** 

Safety Rating Mark

**UL Listed** 

**Product Dimensions** 