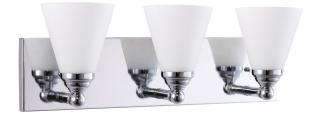

#### FIX/VF/3LT/E26/BN/FR CONE GLASS VANITY FIX SUNLITE

| Project:   |  |
|------------|--|
| Type:      |  |
| Catalog #: |  |
| Date:      |  |
| Comments:  |  |

#### Photometrics

| 60          |
|-------------|
| E26         |
| 120         |
| 3           |
| FALSE       |
| Residential |
|             |

### Construction

| Fixture Material | Metal          |
|------------------|----------------|
| Fixture Finish   | Brushed Nickel |
| Lens Material    | Glass          |
| Lens Finish      | White          |
| Shape            | Cone           |
| Mounting         | Wall           |
|                  |                |