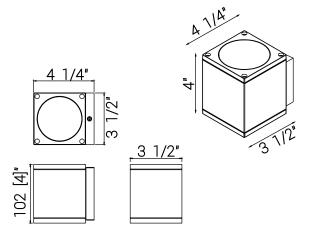

#### Construction

Fixture Material Aluminum & Steel
Fixture Finish Oil Rubbed Bronze

Lens Material Glass
Lens Finish clear

Shape

Mounting Wall
Usage Outdoor