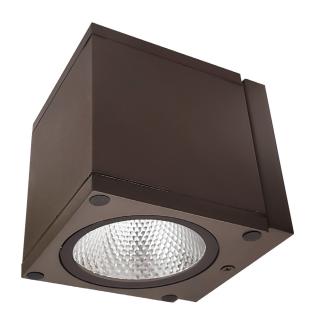

## LFX/CUBE/S/9W/30K/BRZ

LED Cube Up Or Down Outdoor Fixture, 9 Watts, 650 Lumens, 3000K Warm White, 80 CRI, ETL Listed, Bronze, For Residential & Dommercial Use

| Project:   |  |
|------------|--|
| Type:      |  |
| Catalog #: |  |
| Date:      |  |
| Comments:  |  |

#### Construction

Fixture Material Aluminum & Steel
Fixture Finish Oil Rubbed Bronze

Lens Material Glass
Lens Finish clear

Shape

Mounting Wall
Usage Outdoor