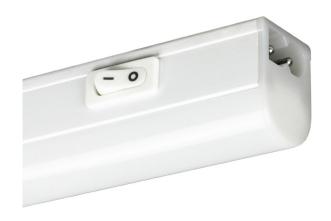

# LFX/UC/12/4W/30K

LED Linkable Under Cabinet Light Fixture, 12-Inch Size, 4 Watts, 120 Volts, 320 Lumen, 3000K Warm White For Kitchens, Bathrooms, Offices, Workbenches, ETL Listed White 12-Inches

| Project:   |  |
|------------|--|
| Туре:      |  |
| Catalog #: |  |
| Date:      |  |
| Comments:  |  |

# Construction

Fixture Material Plastic
Fixture Finish White

Lens Material

Lens Finish White
Shape Linear

Mounting Under Cabinet