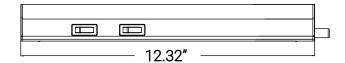

# LFX/UC/12/4W/30K

LED Linkable Under Cabinet Light Fixture, 12-Inch Size, 4 Watts, 120 Volts, 320 Lumen, 3000K Warm White For Kitchens, Bathrooms, Offices, Workbenches, ETL Listed White 12-Inches

| Project:   |  |
|------------|--|
| Туре:      |  |
| Catalog #: |  |
| Date:      |  |
| Comments:  |  |