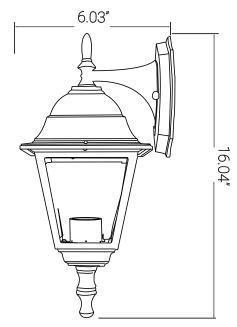

### ODI1120

Down-Facing Wall Style Outdoor Fixture, 60 Watts Max, Medium Base Socket (E26), 120 Volts, Outdoor, UL Listed, White, For Residential & Commercial Use

| Project:   |  |
|------------|--|
| Туре:      |  |
| Catalog #: |  |
| Date:      |  |
| Comments:  |  |

#### Construction

Fixture Material Metal & Glass
Fixture Finish White
Lens Material Glass
Lens Finish Clear
Shape Carriage
Mounting Wall