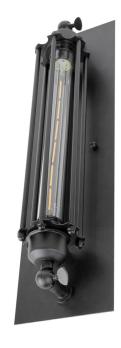

## AQF/WP/MB

Vintage-Inspired Tubular Cage Wall Sconce, Steampunk Industrial Light, Antique Style Metal Fixture, Medium Base Socket (Bulb Not Included), Rustic Farmhouse Design, Matte Black Finish

| Project:   |  |
|------------|--|
| Туре:      |  |
| Catalog #: |  |
| Date:      |  |
| Comments:  |  |

### Construction

| Fixture Material | Steel       |
|------------------|-------------|
| Fixture Finish   | Matte Black |
| Lens Material    | Glass       |
| Lens Finish      | Clear       |
| Shape            | Rectangle   |
| Mounting         | Wall        |