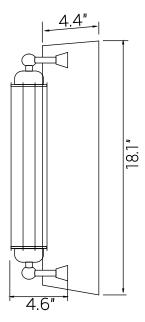

## AQF/WP/MB

Vintage-Inspired Tubular Cage Wall Sconce, Steampunk Industrial Light, Antique Style Metal Fixture, Medium Base Socket (Bulb Not Included), Rustic Farmhouse Design, Matte Black Finish

| Project:   |  |
|------------|--|
| Туре:      |  |
| Catalog #: |  |
| Date:      |  |
| Comments:  |  |

### Construction

| Fixture Material | Steel       |
|------------------|-------------|
| Fixture Finish   | Matte Black |
| Lens Material    | Glass       |
| Lens Finish      | Clear       |
| Shape            | Rectangle   |
| Mounting         | Wall        |